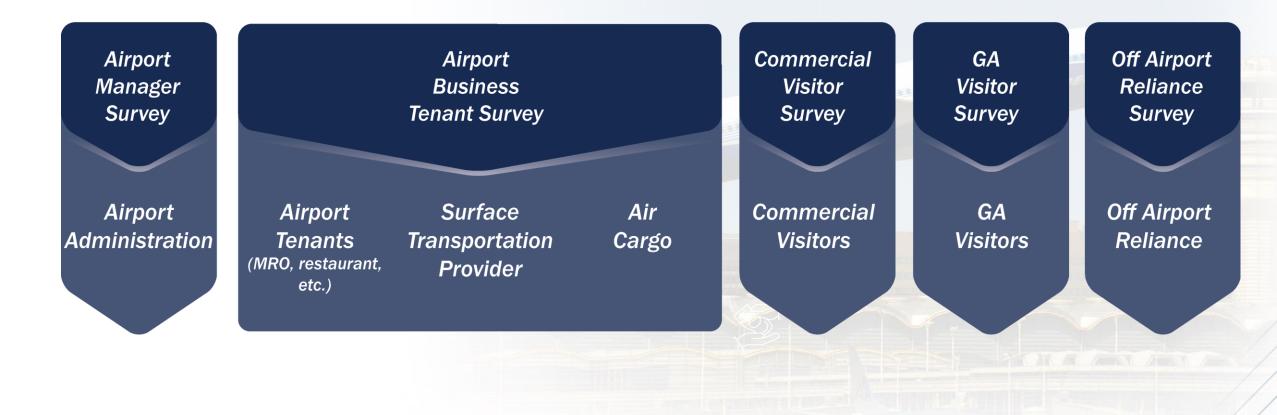

### Airport Administration – All of You!

- Airport operations, management, activity, and budget
- May include facility and grounds maintenance and other administrative needs (including city or county staff that support the airport).

### **Airport Tenants**

- Airlines, FBOs, MROs, avionics, and other aircraft service companies
- Terminal concessions (e.g., restaurants and retailers)
- On-airport businesses that pay rent or fees (e.g., warehouses and hotels)
- May include:
  - Surface transportation providers (e.g., TNCs and taxis)
  - Air cargo operators

### **Capital Improvements**

- Construction of airside and landside facilities over the last four years
- Expenditures include airport, federal, state, and other funds, as well as tenant expenditures
- Total improvements over the last four years are averaged to represent an "average year"
- Construction expenditures by tenants (e.g., rental space buildouts, hangers built on leased airport property, etc.)

## **Off-Airport Impacts**

### **Out-of-State Visitor Spending** (Commercial and GA)

- Spending estimates determined through out-of-state visitor surveys and third parties (e.g., tourism agencies)
- Important to not duplicate impacts between on- and off-airport spending